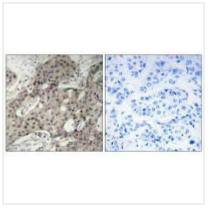

## **CUSABIO TECHNOLOGY LLC**

Immunohistochemistry analysis of paraffinembedded human breast carcinoma tissue using RPL3 antibody.