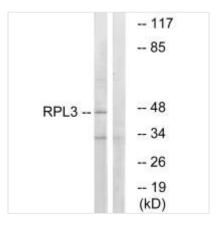

**Image** 

Western blot analysis of extracts from HT-29 cells, using RPL3 antibody.