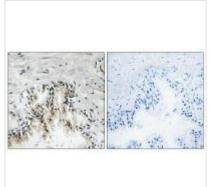

Immunohistochemistry analysis of paraffinembedded human prostate tissue using RPL31 antibody.