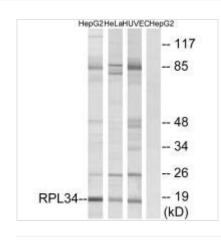

Western blot analysis of extracts from HepG2 cells, HeLa cells and HUVEC cells, using RPL34 antibody.

1