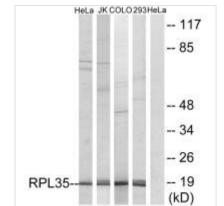

Western blot analysis of extracts from HeLa cells, Jurkat cells, COLO cells and 293 cells, using RPL35 antibody.