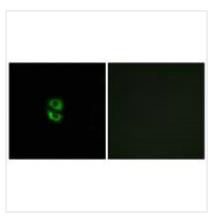

## **CUSABIO TECHNOLOGY LLC**

Immunofluorescence analysis of A549 cells, using RPL39 antibody.