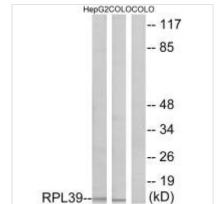

## RPL39 Antibody

| <b>Product Code</b>        | CSB-PA050510                                                                                                              |
|----------------------------|---------------------------------------------------------------------------------------------------------------------------|
| Storage                    | Upon receipt, store at -20°C or -80°C. Avoid repeated freeze.                                                             |
| Uniprot No.                | P62891                                                                                                                    |
| Immunogen                  | Synthesized peptide derived from internal of Human RPL39.                                                                 |
| Raised In                  | Rabbit                                                                                                                    |
| Species Reactivity         | Human,Mouse,Rat                                                                                                           |
| Specificity                | The antibody detects endogenous levels of total RPL39 protein.                                                            |
| <b>Tested Applications</b> | ELISA,WB,IHC,IF;WB:1:500-1:3000,IHC:1:50-1:200,IF:1:100-1:200                                                             |
| Form                       | Rabbit IgG in phosphate buffered saline (without Mg2+ and Ca2+), pH 7.4, 150mM NaCl, 0.02% sodium azide and 50% glycerol. |
| Purification Method        | The antibody was affinity-purified from rabbit antiserum by affinity-chromatography using epitope-specific immunogen.     |
| Clonality                  | Polyclonal                                                                                                                |
| Alias                      | 60S ribosomal protein L39; RPL39;                                                                                         |
| Product Type               | Polyclonal Antibody                                                                                                       |
| Immunogen Species          | Homo sapiens (Human)                                                                                                      |
| Target Names               | RPL39                                                                                                                     |
| Image                      | HepG2C0L0C0L0 Wastern blot analysis of extracts from HepG2                                                                |

Western blot analysis of extracts from HepG2 cells and COLO cells, using RPL39 antibody.