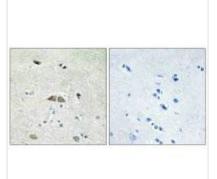

## RPL39L Antibody

| <b>Product Code</b>        | CSB-PA983842                                                                                                              |
|----------------------------|---------------------------------------------------------------------------------------------------------------------------|
| Storage                    | Upon receipt, store at -20°C or -80°C. Avoid repeated freeze.                                                             |
| Uniprot No.                | Q96EH5                                                                                                                    |
| Immunogen                  | Synthesized peptide derived from internal of Human RL39L.                                                                 |
| Raised In                  | Rabbit                                                                                                                    |
| Species Reactivity         | Human                                                                                                                     |
| Specificity                | The antibody detects endogenous levels of total RL39L protein.                                                            |
| <b>Tested Applications</b> | ELISA,IHC;IHC:1:50-1:100                                                                                                  |
| Form                       | Rabbit IgG in phosphate buffered saline (without Mg2+ and Ca2+), pH 7.4, 150mM NaCl, 0.02% sodium azide and 50% glycerol. |
| Purification Method        | The antibody was affinity-purified from rabbit antiserum by affinity-chromatography using epitope-specific immunogen.     |
| Clonality                  | Polyclonal                                                                                                                |
| Alias                      | 60S ribosomal protein L39-like; L39-2;                                                                                    |
| Product Type               | Polyclonal Antibody                                                                                                       |
| Immunogen Species          | Homo sapiens (Human)                                                                                                      |
| Target Names               | RPL39L                                                                                                                    |
| Image                      | Immunohistochemistry analysis of paraffin-                                                                                |

Immunohistochemistry analysis of paraffinembedded human brain tissue using RL39L antibody.