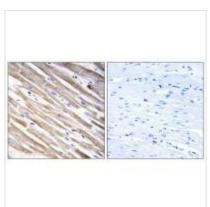

## **CUSABIO TECHNOLOGY LLC**

Immunofluorescence analysis of MCF-7 cells, using RPL3L antibody.