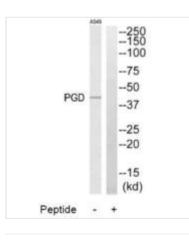

Image

Western blot analysis of extracts from A549 cells, using PGD antibody.

1