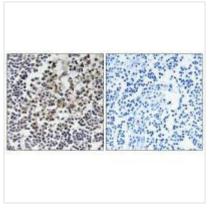

## **CUSABIO TECHNOLOGY LLC**

Immunohistochemistry analysis of paraffinembedded human lymph node tissue, using PGLS antibody.