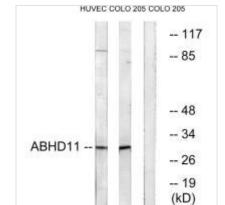

## ABHD11 Antibody

| <b>Product Code</b>        | CSB-PA973412                                                                                                              |
|----------------------------|---------------------------------------------------------------------------------------------------------------------------|
| Storage                    | Upon receipt, store at -20°C or -80°C. Avoid repeated freeze.                                                             |
| Uniprot No.                | Q8NFV4                                                                                                                    |
| Immunogen                  | Synthesized peptide derived from internal of Human ABHD11.                                                                |
| Raised In                  | Rabbit                                                                                                                    |
| Species Reactivity         | Human                                                                                                                     |
| Specificity                | The antibody detects endogenous levels of total ABHD11 protein                                                            |
| <b>Tested Applications</b> | ELISA,WB;WB:1:500-1:3000                                                                                                  |
| Form                       | Rabbit IgG in phosphate buffered saline (without Mg2+ and Ca2+), pH 7.4, 150mM NaCl, 0.02% sodium azide and 50% glycerol. |
| Purification Method        | The antibody was affinity-purified from rabbit antiserum by affinity-chromatography using epitope-specific immunogen.     |
| Clonality                  | Polyclonal                                                                                                                |
| Alias                      | ABHDB; abhydrolase domain containing 11; EC 3; PP1226; WBSCR21                                                            |
| Product Type               | Polyclonal Antibody                                                                                                       |
| Immunogen Species          | Homo sapiens (Human)                                                                                                      |
| Target Names               | ABHD11                                                                                                                    |
| Image                      | HUVEC COLO 205 COLO 205 Western blot analysis of extracts from HLIVEC                                                     |

Western blot analysis of extracts from HUVEC cells and COLO cells, using ABHD11 antibody.