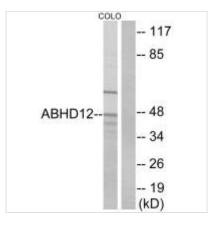

|
| Alias                      | ABD12; ABHD12; abhydrolase domain containing 12;                                                                          |
| Product Type               | Polyclonal Antibody                                                                                                       |
| Immunogen Species          | Homo sapiens (Human)                                                                                                      |
| Target Names               | ABHD12                                                                                                                    |
| les a ara                  |                                                                                                                           |





Western blot analysis of extracts from COLO cells, using ABHD12 antibody.