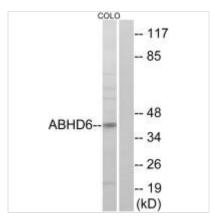

## **ABHD6** Antibody

| <b>Product Code</b>        | CSB-PA449719                                                                                                              |
|----------------------------|---------------------------------------------------------------------------------------------------------------------------|
| Storage                    | Upon receipt, store at -20°C or -80°C. Avoid repeated freeze.                                                             |
| Uniprot No.                | Q9BV23                                                                                                                    |
| Immunogen                  | Synthesized peptide derived from internal of Human ABHD6.                                                                 |
| Raised In                  | Rabbit                                                                                                                    |
| Species Reactivity         | Human,Mouse,Rat                                                                                                           |
| Specificity                | The antibody detects endogenous levels of total ABHD6 protein.                                                            |
| <b>Tested Applications</b> | ELISA,WB,IF;WB:1:500-1:3000,IF:1:100-1:500                                                                                |
| Form                       | Rabbit IgG in phosphate buffered saline (without Mg2+ and Ca2+), pH 7.4, 150mM NaCl, 0.02% sodium azide and 50% glycerol. |
| Purification Method        | The antibody was affinity-purified from rabbit antiserum by affinity-chromatography using epitope-specific immunogen.     |
| Clonality                  | Polyclonal                                                                                                                |
| Alias                      | Abhydrolase domain-containing protein 6; EC 3; ABHD6;                                                                     |
| Product Type               | Polyclonal Antibody                                                                                                       |
| Immunogen Species          | Homo sapiens (Human)                                                                                                      |
| Target Names               | ABHD6                                                                                                                     |
| Image                      | COLO Western blot analysis of extracts from COLO                                                                          |

Western blot analysis of extracts from COLO cells, using ABHD6 antibody.