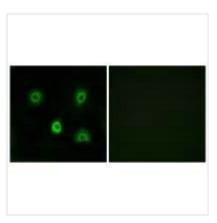

## **CUSABIO TECHNOLOGY LLC**

Immunofluorescence analysis of A549 cells, using ABHD6 antibody.