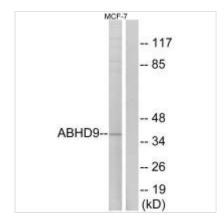

## **EPHX3** Antibody

| <b>Product Code</b>        | CSB-PA906736                                                                                                              |
|----------------------------|---------------------------------------------------------------------------------------------------------------------------|
| Storage                    | Upon receipt, store at -20°C or -80°C. Avoid repeated freeze.                                                             |
| Uniprot No.                | Q9H6B9                                                                                                                    |
| Immunogen                  | Synthesized peptide derived from internal of Human ABHD9.                                                                 |
| Raised In                  | Rabbit                                                                                                                    |
| Species Reactivity         | Human                                                                                                                     |
| Specificity                | The antibody detects endogenous levels of total ABHD9 protein.                                                            |
| <b>Tested Applications</b> | ELISA,WB;WB:1:500-1:3000                                                                                                  |
| Form                       | Rabbit IgG in phosphate buffered saline (without Mg2+ and Ca2+), pH 7.4, 150mM NaCl, 0.02% sodium azide and 50% glycerol. |
| Purification Method        | The antibody was affinity-purified from rabbit antiserum by affinity-chromatography using epitope-specific immunogen.     |
| Clonality                  | Polyclonal                                                                                                                |
| Alias                      | abhydrolase domain containing 9; FLJ22408; MGC131519;                                                                     |
| Product Type               | Polyclonal Antibody                                                                                                       |
| Immunogen Species          | Homo sapiens (Human)                                                                                                      |
| Target Names               | EPHX3                                                                                                                     |
| Image                      | MCF-7 Western blot analysis of extracts from MCF-7                                                                        |

Western blot analysis of extracts from MCF-7 cells, using ABHD9 antibody.