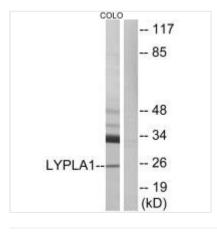

**Image** 

Western blot analysis of extracts from COLO cells, using LYPLA1 antibody.