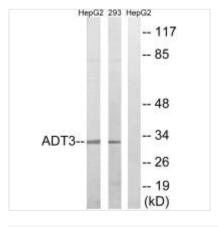

**Image** 

Western blot analysis of extracts from HepG2 cells and 293 cells, using SLC25A6 antibody.