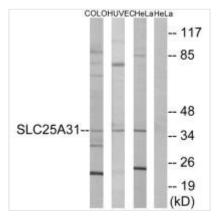

**Image** 

Western blot analysis of extracts from COLO cells, HUVEC cells and HeLa cells, using SLC25A31 antibody.