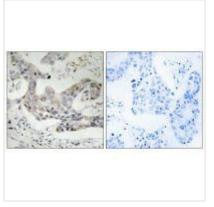

## **CUSABIO TECHNOLOGY LLC**

Immunohistochemistry analysis of paraffinembedded human breast carcinoma tissue, using ALDH3B1 antibody.