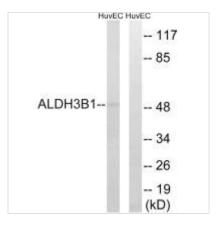

## ALDH3B1 Antibody

| <b>Product Code</b>        | CSB-PA945499                                                                                                              |
|----------------------------|---------------------------------------------------------------------------------------------------------------------------|
| Storage                    | Upon receipt, store at -20°C or -80°C. Avoid repeated freeze.                                                             |
| Uniprot No.                | P43353                                                                                                                    |
| Immunogen                  | Synthesized peptide derived from internal of Human ALDH3B1.                                                               |
| Raised In                  | Rabbit                                                                                                                    |
| Species Reactivity         | Human                                                                                                                     |
| Specificity                | The antibody detects endogenous levels of total ALDH3B1 protein.                                                          |
| <b>Tested Applications</b> | ELISA,WB,IHC;WB:1:500-1:3000,IHC:1:50-1:100                                                                               |
| Form                       | Rabbit IgG in phosphate buffered saline (without Mg2+ and Ca2+), pH 7.4, 150mM NaCl, 0.02% sodium azide and 50% glycerol. |
| Purification Method        | The antibody was affinity-purified from rabbit antiserum by affinity-chromatography using epitope-specific immunogen.     |
| Clonality                  | Polyclonal                                                                                                                |
| Alias                      | Aldehyde dehydrogenase 3B1; EC 1.2.1.5; Aldehyde dehydrogenase 7;                                                         |
| Product Type               | Polyclonal Antibody                                                                                                       |
| Immunogen Species          | Homo sapiens (Human)                                                                                                      |
| Target Names               | ALDH3B1                                                                                                                   |
| Image                      | Huvec Huvec Western blot analysis of extracts from Huvec                                                                  |

Western blot analysis of extracts from HuvEc cells, using ALDH3B1 antibody.