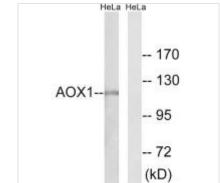

## **AOX1** Antibody

| <b>Product Code</b>        | CSB-PA923627                                                                                                              |
|----------------------------|---------------------------------------------------------------------------------------------------------------------------|
| Storage                    | Upon receipt, store at -20°C or -80°C. Avoid repeated freeze.                                                             |
| Uniprot No.                | Q06278                                                                                                                    |
| Immunogen                  | Synthesized peptide derived from internal of Human AOX1.                                                                  |
| Raised In                  | Rabbit                                                                                                                    |
| Species Reactivity         | Human                                                                                                                     |
| Specificity                | The antibody detects endogenous levels of total AOX1 protein.                                                             |
| <b>Tested Applications</b> | ELISA,WB,IHC;WB:1:500-1:3000,IHC:1:50-1:100                                                                               |
| Form                       | Rabbit IgG in phosphate buffered saline (without Mg2+ and Ca2+), pH 7.4, 150mM NaCl, 0.02% sodium azide and 50% glycerol. |
| Purification Method        | The antibody was affinity-purified from rabbit antiserum by affinity-chromatography using epitope-specific immunogen.     |
| Clonality                  | Polyclonal                                                                                                                |
| Alias                      | Aldehyde oxidase; EC 1.2.3.1;                                                                                             |
| Product Type               | Polyclonal Antibody                                                                                                       |
| Immunogen Species          | Homo sapiens (Human)                                                                                                      |
| Target Names               | AOX1                                                                                                                      |
| Image                      | HeLa HeLa  Western blot analysis of extracts from Helia                                                                   |

Western blot analysis of extracts from HeLa cells, using AOX1 antibody.