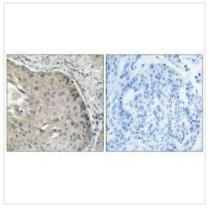

## **CUSABIO TECHNOLOGY LLC**

Immunohistochemistry analysis of paraffinembedded human lung carcinoma tissue, using AOX1 antibody.