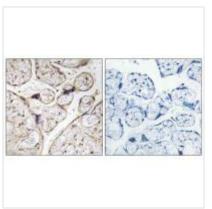

## **CUSABIO TECHNOLOGY LLC**

Immunohistochemistry analysis of paraffinembedded human placenta tissue using PHCA antibody.

Immunofluorescence analysis of MCF-7 cells, using PHCA antibody.