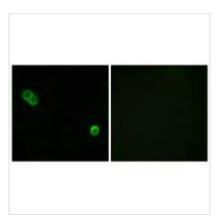

## **CUSABIO TECHNOLOGY LLC**

Immunohistochemistry analysis of paraffinembedded human placenta tissue using PHCA antibody.

Immunofluorescence analysis of MCF-7 cells, using PHCA antibody.