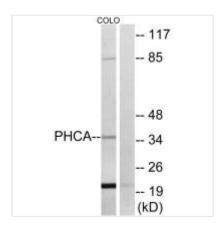

**Image** 

Western blot analysis of extracts from COLO cells, using PHCA antibody.