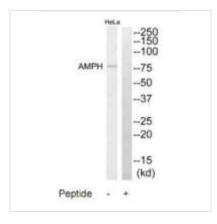

**Image** 

Western blot analysis of extracts from HeLa cells, using AMPH antibody.