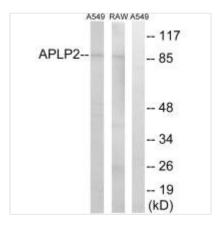

**Image** 

Western blot analysis of extracts from A549 cells and RAW264.7 cells, using APLP2 antibody.