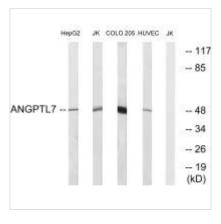

Image

Western blot analysis of extracts from HepG2 cells, Jurkat cells, COLO cells and HUVEC cells, using ANGPTL7 antibody.

1