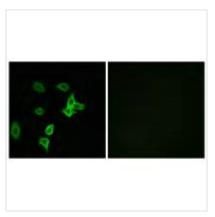

## **CUSABIO TECHNOLOGY LLC**

Immunofluorescence analysis of A549 cells, using KANK2 antibody.