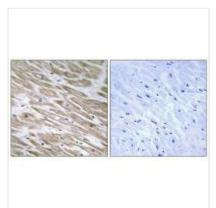

**Image** 

Immunohistochemistry analysis of paraffinembedded human heart tissue using KANK2 antibody.