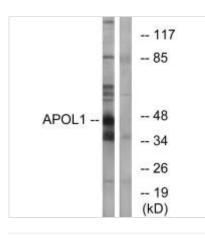

Image

Western blot analysis of extracts from A549 cells, using APOL1 antibody.

1