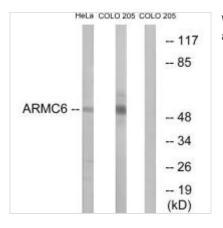

**Image** 

Western blot analysis of extracts from HeLa cells and COLO cells, using ARMC6 antibody.