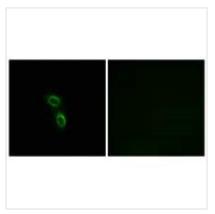

## **CUSABIO TECHNOLOGY LLC**

Immunofluorescence analysis of A549 cells, using ARMC6 antibody.