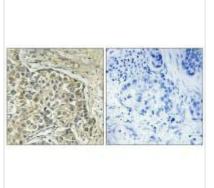

Immunohistochemistry analysis of paraffinembedded human lung carcinoma tissue using ARSD antibody.