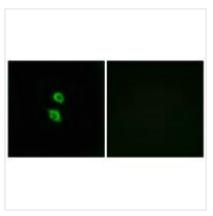

## **CUSABIO TECHNOLOGY LLC**

Immunofluorescence analysis of MCF-7 cells, using ARSD antibody.