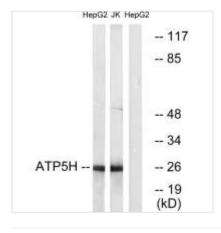

**Image** 

Western blot analysis of extracts from HepG2 cells and Jurkat cells, using ATP5H antibody.