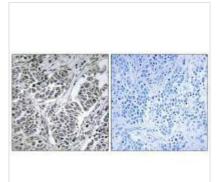

Immunohistochemistry analysis of paraffinembedded human lung carcinoma tissue using ATP5D antibody.