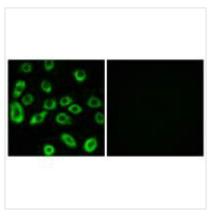

## **CUSABIO TECHNOLOGY LLC**

Immunofluorescence analysis of A549 cells, using ATP5D antibody.