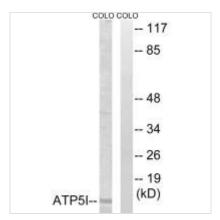

## ATP5I Antibody

| <b>Product Code</b>        | CSB-PA796067                                                                                                              |
|----------------------------|---------------------------------------------------------------------------------------------------------------------------|
| Storage                    | Upon receipt, store at -20°C or -80°C. Avoid repeated freeze.                                                             |
| Uniprot No.                | P56385                                                                                                                    |
| Immunogen                  | Synthesized peptide derived from C-terminal of Human ATP5I.                                                               |
| Raised In                  | Rabbit                                                                                                                    |
| Species Reactivity         | Human                                                                                                                     |
| Specificity                | The antibody detects endogenous levels of total ATP5I protein                                                             |
| <b>Tested Applications</b> | ELISA,WB;WB:1:500-1:3000                                                                                                  |
| Form                       | Rabbit IgG in phosphate buffered saline (without Mg2+ and Ca2+), pH 7.4, 150mM NaCl, 0.02% sodium azide and 50% glycerol. |
| Purification Method        | The antibody was affinity-purified from rabbit antiserum by affinity-chromatography using epitope-specific immunogen.     |
| Clonality                  | Polyclonal                                                                                                                |
| Alias                      | ATP synthase e chain; mitochondrial; ATP5K; EC 3.6.3.14; F1F0-ATP synthase                                                |
| Product Type               | Polyclonal Antibody                                                                                                       |
| Immunogen Species          | Homo sapiens (Human)                                                                                                      |
| Target Names               | ATP5I                                                                                                                     |
| Image                      | COLO COLO  Western blot analysis of extracts from COLO                                                                    |

Western blot analysis of extracts from COLO cells, using ATP5I antibody.