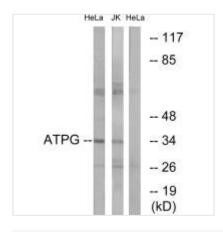

**Image** 

Western blot analysis of extracts from HeLa cells and Jurkat cells, using ATPG antibody.