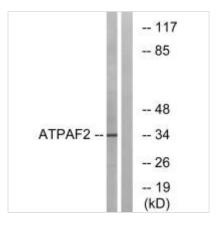

## ATPAF2 Antibody

| <b>Product Code</b>        | CSB-PA962420                                                                                                              |
|----------------------------|---------------------------------------------------------------------------------------------------------------------------|
| Storage                    | Upon receipt, store at -20°C or -80°C. Avoid repeated freeze.                                                             |
| Uniprot No.                | Q8N5M1                                                                                                                    |
| Immunogen                  | Synthesized peptide derived from internal of Human ATPAF2.                                                                |
| Raised In                  | Rabbit                                                                                                                    |
| Species Reactivity         | Human, Mouse                                                                                                              |
| Specificity                | The antibody detects endogenous levels of total ATPAF2 protein.                                                           |
| <b>Tested Applications</b> | ELISA,WB;WB:1:500-1:3000                                                                                                  |
| Form                       | Rabbit IgG in phosphate buffered saline (without Mg2+ and Ca2+), pH 7.4, 150mM NaCl, 0.02% sodium azide and 50% glycerol. |
| Purification Method        | The antibody was affinity-purified from rabbit antiserum by affinity-chromatography using epitope-specific immunogen.     |
| Clonality                  | Polyclonal                                                                                                                |
| Alias                      | ATP synthase mitochondrial F1 complex assembly factor 2; ATP12; ATPF2;                                                    |
| Product Type               | Polyclonal Antibody                                                                                                       |
| Immunogen Species          | Homo sapiens (Human)                                                                                                      |
| Target Names               | ATPAF2                                                                                                                    |
| Image                      | Western blot analysis of extracts from Jurkat                                                                             |

Western blot analysis of extracts from Jurkat cells, using ATPAF2 antibody.