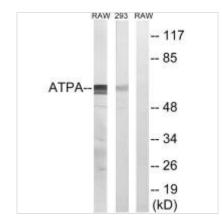

## ATP5A1 Antibody

| <b>Product Code</b>        | CSB-PA057763                                                                                                              |
|----------------------------|---------------------------------------------------------------------------------------------------------------------------|
| Storage                    | Upon receipt, store at -20°C or -80°C. Avoid repeated freeze.                                                             |
| Uniprot No.                | P25705                                                                                                                    |
| Immunogen                  | Synthesized peptide derived from internal of Human ATP5A1.                                                                |
| Raised In                  | Rabbit                                                                                                                    |
| Species Reactivity         | Human                                                                                                                     |
| Specificity                | The antibody detects endogenous levels of total ATP5A1 protein.                                                           |
| <b>Tested Applications</b> | ELISA,WB;WB:1:500-1:3000                                                                                                  |
| Form                       | Rabbit IgG in phosphate buffered saline (without Mg2+ and Ca2+), pH 7.4, 150mM NaCl, 0.02% sodium azide and 50% glycerol. |
| Purification Method        | The antibody was affinity-purified from rabbit antiserum by affinity-chromatography using epitope-specific immunogen.     |
| Clonality                  | Polyclonal                                                                                                                |
| Alias                      | ATP synthase alpha chain; mitochondrial precursor; ATP5A; ATPA; EC 3.6.3.14                                               |
| Product Type               | Polyclonal Antibody                                                                                                       |
| Immunogen Species          | Homo sapiens (Human)                                                                                                      |
| Target Names               | ATP5A1                                                                                                                    |
| Image                      | RAW 293 RAW Western blot analysis of extracts from                                                                        |

Western blot analysis of extracts from RAW264.7 cells and 293 cells, using ATP5A1 antibody.