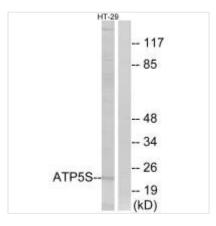

**Image** 

Western blot analysis of extracts from HT-29 cells, using ATP5S antibody.