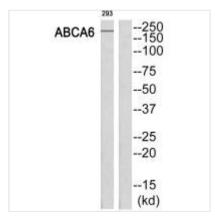

**Image** 

Western blot analysis of extracts from 293 cells, using ABCA6 antibody.