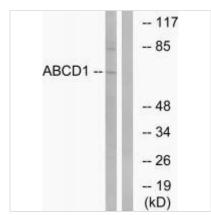

## **ABCD1** Antibody

| <b>Product Code</b>        | CSB-PA214656                                                                                                              |
|----------------------------|---------------------------------------------------------------------------------------------------------------------------|
| Storage                    | Upon receipt, store at -20°C or -80°C. Avoid repeated freeze.                                                             |
| Uniprot No.                | P33897                                                                                                                    |
| Immunogen                  | Synthesized peptide derived from internal of Human ABCD1.                                                                 |
| Raised In                  | Rabbit                                                                                                                    |
| Species Reactivity         | Human                                                                                                                     |
| Specificity                | The antibody detects endogenous levels of total ABCD1 protein.                                                            |
| <b>Tested Applications</b> | ELISA,WB;WB:1:500-1:3000                                                                                                  |
| Form                       | Rabbit IgG in phosphate buffered saline (without Mg2+ and Ca2+), pH 7.4, 150mM NaCl, 0.02% sodium azide and 50% glycerol. |
| Purification Method        | The antibody was affinity-purified from rabbit antiserum by affinity-chromatography using epitope-specific immunogen.     |
| Clonality                  | Polyclonal                                                                                                                |
| Alias                      | ABC42; adrenoleukodystrophy protein; ALD; ALDP; AMN                                                                       |
| Product Type               | Polyclonal Antibody                                                                                                       |
| Immunogen Species          | Homo sapiens (Human)                                                                                                      |
| Target Names               | ABCD1                                                                                                                     |
| Image                      | Western blot analysis of extracts from Jurket                                                                             |

Western blot analysis of extracts from Jurkat cells, using ABCD1 antibody.