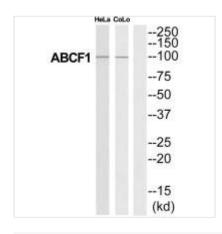

**Image** 

Western blot analysis of extracts from HeLa/COLO205 cells, using ABCF1 antibody.