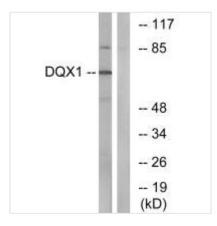

**Image** 

Western blot analysis of extracts from COS-7 cells, using DQX1 antibody.