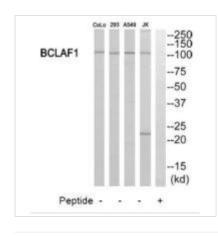

Image

Western blot analysis of extracts from 293 cells, Jurkat cells and A549 cells, using BCLAF1 antibody.

1