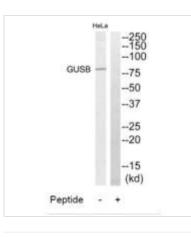

Image

Western blot analysis of extracts from HeLa cells, using GUSB antibody.

1