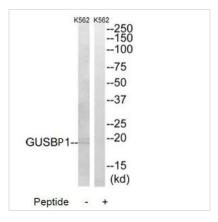

**Image** 

Western blot analysis of extracts from K562 cells, using GUSBP1 antibody.