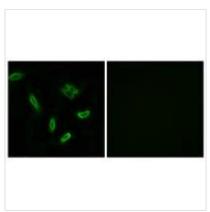

## **CUSABIO TECHNOLOGY LLC**

Immunohistochemistry analysis of paraffinembedded human liver carcinoma tissue using SLC27A5 antibody.

Immunofluorescence analysis of A549 cells, using SLC27A5 antibody.