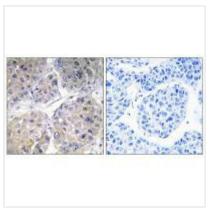

## **CUSABIO TECHNOLOGY LLC**

Immunohistochemistry analysis of paraffinembedded human liver carcinoma tissue using SLC27A5 antibody.

Immunofluorescence analysis of A549 cells, using SLC27A5 antibody.