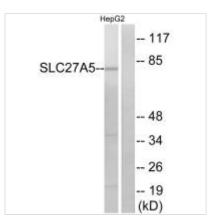

**Image** 

Western blot analysis of extracts from HepG2 cells, using SLC27A5 antibody.