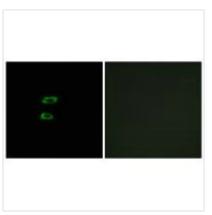

## **CUSABIO TECHNOLOGY LLC**

Immunofluorescence analysis of A549 cells, using BMP8A antibody.