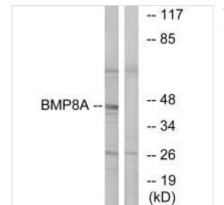

## BMP8A Antibody

| <b>Product Code</b>        | CSB-PA256187                                                                                                              |
|----------------------------|---------------------------------------------------------------------------------------------------------------------------|
| Storage                    | Upon receipt, store at -20°C or -80°C. Avoid repeated freeze.                                                             |
| Uniprot No.                | Q7Z5Y6                                                                                                                    |
| Immunogen                  | Synthesized peptide derived from C-terminal of Human BMP8A.                                                               |
| Raised In                  | Rabbit                                                                                                                    |
| Species Reactivity         | Human                                                                                                                     |
| Specificity                | The antibody detects endogenous levels of total BMP8A protein.                                                            |
| <b>Tested Applications</b> | ELISA,WB,IF;WB:1:500-1:3000,IF:1:100-1:500                                                                                |
| Form                       | Rabbit IgG in phosphate buffered saline (without Mg2+ and Ca2+), pH 7.4, 150mM NaCl, 0.02% sodium azide and 50% glycerol. |
| Purification Method        | The antibody was affinity-purified from rabbit antiserum by affinity-chromatography using epitope-specific immunogen.     |
| Clonality                  | Polyclonal                                                                                                                |
| Alias                      | Bone morphogenetic protein 8A [Precursor]; BMP-8A;                                                                        |
| Product Type               | Polyclonal Antibody                                                                                                       |
| Immunogen Species          | Homo sapiens (Human)                                                                                                      |
| Target Names               | BMP8A                                                                                                                     |
| Image                      | Western blot analysis of extracts from COLO                                                                               |

Western blot analysis of extracts from COLO cells, using BMP8A antibody.