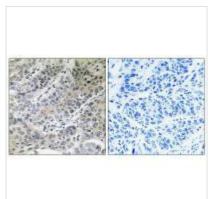

## MPC2 Antibody

| <b>Product Code</b>        | CSB-PA067696                                                                                                              |
|----------------------------|---------------------------------------------------------------------------------------------------------------------------|
| Storage                    | Upon receipt, store at -20°C or -80°C. Avoid repeated freeze.                                                             |
| Uniprot No.                | O95563                                                                                                                    |
| Immunogen                  | Synthesized peptide derived from internal of Human BRP44.                                                                 |
| Raised In                  | Rabbit                                                                                                                    |
| Species Reactivity         | Human, Mouse                                                                                                              |
| Specificity                | The antibody detects endogenous levels of total BRP44 protein.                                                            |
| <b>Tested Applications</b> | ELISA,IHC;IHC:1:50-1:100                                                                                                  |
| Form                       | Rabbit IgG in phosphate buffered saline (without Mg2+ and Ca2+), pH 7.4, 150mM NaCl, 0.02% sodium azide and 50% glycerol. |
| Purification Method        | The antibody was affinity-purified from rabbit antiserum by affinity-chromatography using epitope-specific immunogen.     |
| Clonality                  | Polyclonal                                                                                                                |
| Alias                      | Brain protein 44;                                                                                                         |
| Product Type               | Polyclonal Antibody                                                                                                       |
| Immunogen Species          | Homo sapiens (Human)                                                                                                      |
| Target Names               | MPC2                                                                                                                      |
| Image                      | Immunohistochemistry analysis of paraffin-                                                                                |

Immunohistochemistry analysis of paraffinembedded human lung carcinoma tissue using BRP44 antibody.