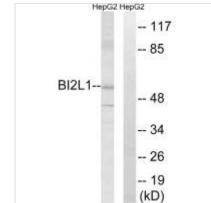

## BAIAP2L1 Antibody

| <b>Product Code</b>        | CSB-PA794497                                                                                                              |
|----------------------------|---------------------------------------------------------------------------------------------------------------------------|
| Storage                    | Upon receipt, store at -20°C or -80°C. Avoid repeated freeze.                                                             |
| Uniprot No.                | Q9UHR4                                                                                                                    |
| Immunogen                  | Synthesized peptide derived from internal of Human BAIAP2L1.                                                              |
| Raised In                  | Rabbit                                                                                                                    |
| Species Reactivity         | Human                                                                                                                     |
| Specificity                | The antibody detects endogenous levels of total BAIAP2L1 protein.                                                         |
| <b>Tested Applications</b> | ELISA,WB;WB:1:500-1:3000                                                                                                  |
| Form                       | Rabbit IgG in phosphate buffered saline (without Mg2+ and Ca2+), pH 7.4, 150mM NaCl, 0.02% sodium azide and 50% glycerol. |
| Purification Method        | The antibody was affinity-purified from rabbit antiserum by affinity-chromatography using epitope-specific immunogen.     |
| Clonality                  | Polyclonal                                                                                                                |
| Alias                      | BAIAP2L1; BI2L1;                                                                                                          |
| Product Type               | Polyclonal Antibody                                                                                                       |
| Immunogen Species          | Homo sapiens (Human)                                                                                                      |
| Target Names               | BAIAP2L1                                                                                                                  |
| Image                      | HepG2 HepG2 Western blot analysis of extracts from HepG2                                                                  |

Western blot analysis of extracts from HepG2 cells, using BAIAP2L1 antibody.