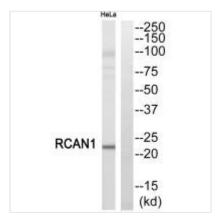

**Image** 

Western blot analysis of extracts from HeLa cells, using RCAN1 antibody.