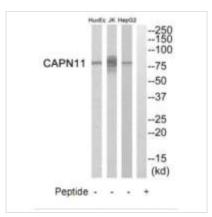

**Image** 

Western blot analysis of extracts from HepG2 cells, Jurkat cells and HuvEc cells, using CAPN11 antibody.