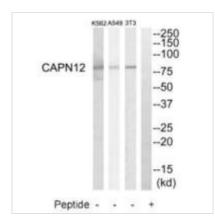

## CAPN12 Antibody

| <b>Product Code</b>        | CSB-PA227929                                                                                                              |
|----------------------------|---------------------------------------------------------------------------------------------------------------------------|
| Storage                    | Upon receipt, store at -20°C or -80°C. Avoid repeated freeze.                                                             |
| Uniprot No.                | Q6ZSI9                                                                                                                    |
| Immunogen                  | Synthesized peptide derived from internal of Human CAPN12.                                                                |
| Raised In                  | Rabbit                                                                                                                    |
| Species Reactivity         | Human                                                                                                                     |
| Specificity                | The antibody detects endogenous levels of total CAPN12 protein.                                                           |
| <b>Tested Applications</b> | ELISA,WB;WB:1:500-1:3000                                                                                                  |
| Form                       | Rabbit IgG in phosphate buffered saline (without Mg2+ and Ca2+), pH 7.4, 150mM NaCl, 0.02% sodium azide and 50% glycerol. |
| Purification Method        | The antibody was affinity-purified from rabbit antiserum by affinity-chromatography using epitope-specific immunogen.     |
| Clonality                  | Polyclonal                                                                                                                |
| Alias                      | Calpain-12; Calcium-activated neutral proteinase 12; CANP 12;                                                             |
| Product Type               | Polyclonal Antibody                                                                                                       |
| Immunogen Species          | Homo sapiens (Human)                                                                                                      |
| Target Names               | CAPN12                                                                                                                    |
| Image                      | Western blot analysis of extracts from NIH-2T3                                                                            |

Western blot analysis of extracts from NIH-3T3 cells, A549 cells and K562 cells, using CAPN12 antibody.