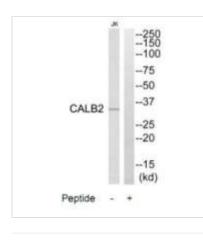

Image

Western blot analysis of extracts from Jurkat cells, using CALB2 antibody.

1