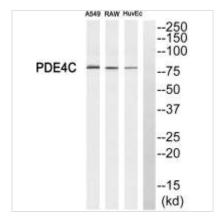

Western blot analysis of extracts from A549 cells, RAW264.7 cells and HuvEc cells, using PDE4C antibody.