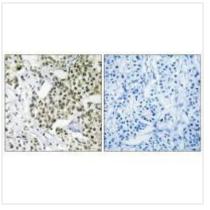

## **CUSABIO TECHNOLOGY LLC**

Immunohistochemistry analysis of paraffinembedded human breast carcinoma tissue using CAGE1 antibody.