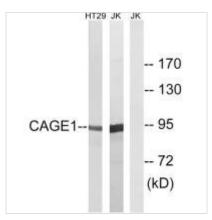

**Image** 

Western blot analysis of extracts from HT-29 cells and Jurkat cells, using CAGE1 antibody.